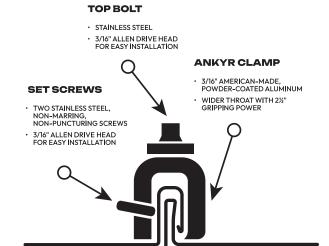

Protect your gutters and landscape while enjoying a distinctive, stylish roof.

ORDER YOUR SNOW GUARDS TODAY.

FINISH YOUR ROOF WITH A GRANDURA FLOURISH.

Grandura.com

GRANDURA SNOW GUARDS COME PAIRED WITH ANKYR CLAMPS FOR SUPERIOR FIT AND PERFORMANCE.

- Fits nearly all Snap-lock standing seam profiles
- Engineered to hold 800+ pounds each
- · Saves time with self-leveling design
- Requires only one installation tool for the top bolt and set screws
- Comes with a lifetime warranty