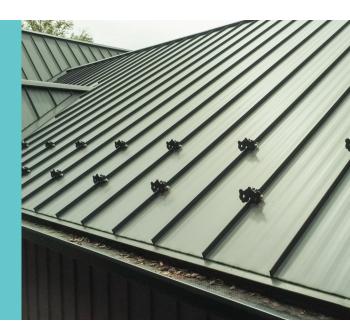

Protect your gutters and landscape while enjoying a distinctive, stylish roof.

ORDER YOUR SNOW GUARDS TODAY.

FINISH YOUR ROOF WITH A GRANDURA FLOURISH.

Grandura.com

GRANDURA SNOW GUARDS COME PAIRED WITH ANKYR CLAMPS FOR SUPERIOR FIT AND PERFORMANCE.

- Fits nearly all Snap-lock standing seam profiles
- Engineered to hold 800+ pounds each
- · Saves time with self-leveling design
- Requires only one installation tool for the top bolt and set screws
- Comes with a lifetime warranty